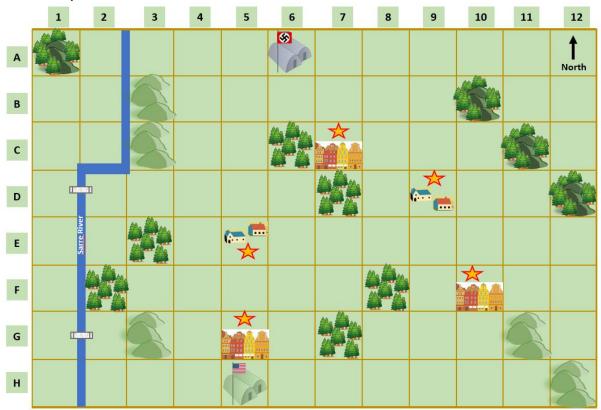

#### Saverne Gap - Panzer Lehr Counter Attack - 24 November 1944

The weather commences overcast. Airstrikes are possible, but the Carpet Bombing and Bombing/Interdiction Events are not available until turn 10. All units start in supply. The Sarre River can only be crossed at bridges. There are hamlets at the various objective points and three of these [C7, F10 and G5] are significant enough to be classified as urban areas for combat purposes. However, a few buildings can be placed on the board at the other points for scenic purposes if desired. Objective squares are denoted by stars.

# Set Up:

Allied: The US 71<sup>st</sup> RCT and the Corps Artillery deploy anywhere in lines D through H. The 106<sup>th</sup> Cavalry deploys anywhere in lines C through E. Three Units of the 114<sup>th</sup> RCT deploy anywhere on line H. The Allies deploy first.

Axis: The bulk of the German 315<sup>th</sup> Volksgrenadier Division can deploy in lines A through D with 2 infantry units able to deploy forward in line E if desired. The Panzer Lehr KG East deploys anywhere in line A.

Both sides must deploy to the east of Sarre River. The Germans cannot deploy in squares already occupied by allied units, but may deploy adjacent to them.

# Allied:

The remaining 6 Units of the 114<sup>th</sup> RCT arrive in the marker phase of turn 2 anywhere in line H. CCB arrives in the marker phase of turn 4 anywhere in column 1.

<u>Axis:</u>

Panzer Lehr KG arrives in the marker phase of turn 1 anywhere in line A